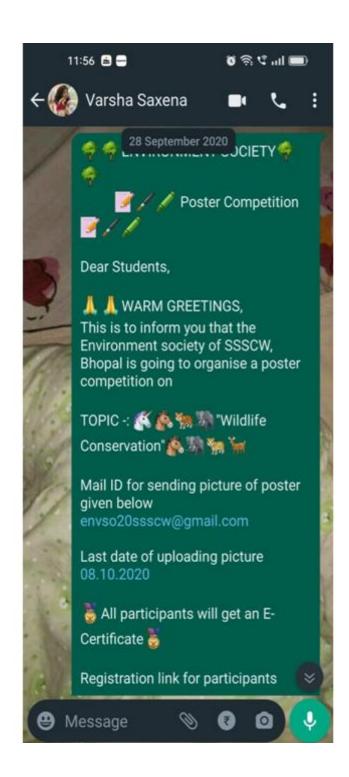

-------------------------------------------------------------------------------------------------------------------------------------------------------------------|
| अपना<br>र्या धिम्म स्निमित होत दिनोंक स्म जनवी 2022<br>मधिमातमेरियामी जित होने वाली प्रतिमोगिता है।<br>"अन्तर्महाविधालमीन काल्पपाठ" के बार्ट में दाजाको<br>को सूपना प्रधान की गई।                             |
| प्रभावी अह्यापकः<br>१- अभिना ख्रिया सिंह- क्रिया<br>२- डॉ. अमीना निवारी - क्रिया                                                                                                                              |
|                                                                                                                                                                                                               |













**TRACK ID: MPCOGN11415**