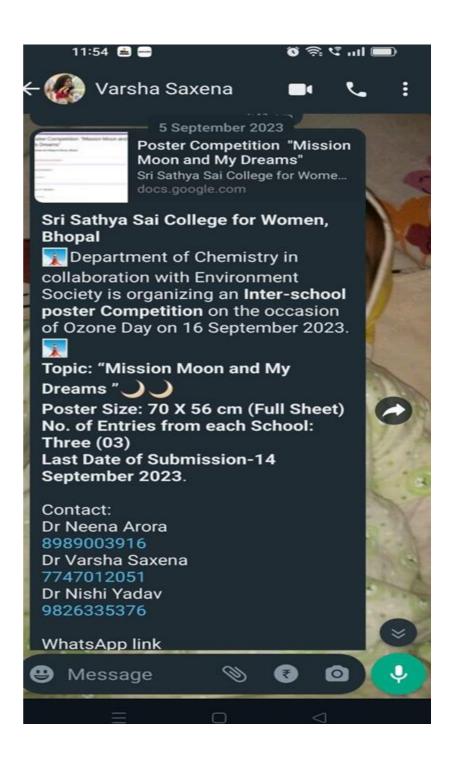

---------------------------------------------------------------------------------------------------------------|
| अपना<br>र्या धिम्म स्निमित होत दिनोंक स्म जनवी 2022<br>मधिमातमेरियामी जित होने वाली प्रतिमोगिता है।<br>"अन्तर्महाविधालमीन काल्पपाठ" के बार्ट में दाजाको<br>को सूपना प्रधान की गई।                             |
| प्रभावी अह्यापकः<br>१- अभिना ख्रिया सिंह- क्रिया<br>२- डॉ. अमीना निवारी - क्रिया                                                                                                                              |
|                                                                                                                                                                                                               |













**TRACK ID: MPCOGN11415**