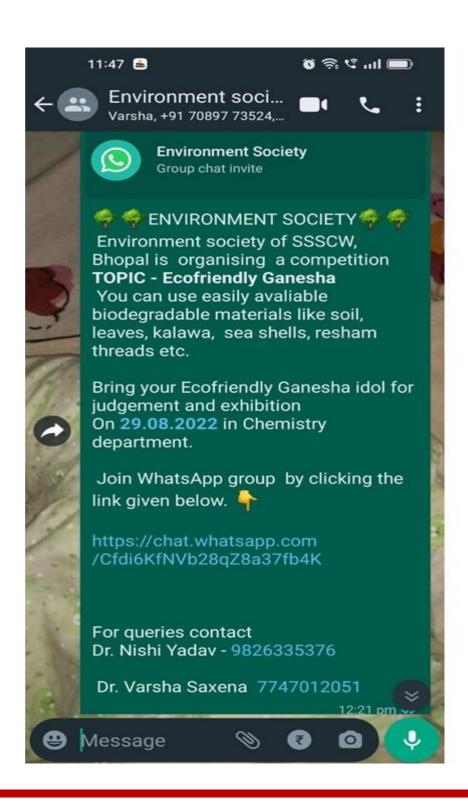

---------------------------------------------------------------------------------------------------------------------|
| अपना<br>र्या धिम्म स्निमित होत दिनोंक स्म जनवी 2022<br>मधिमातमेरियामी जित होने वाली प्रतिमोगिता है।<br>"अन्तर्महाविधालमीन काल्पपाठ" के बार्ट में दाजाको<br>को सूपना प्रधान की गई।                             |
| प्रभावी अह्यापकः<br>१- अभिना ख्रिया सिंह- क्रिया<br>२- डॉ. अमीना निवारी - क्रिया                                                                                                                              |
|                                                                                                                                                                                                               |













**TRACK ID: MPCOGN11415**