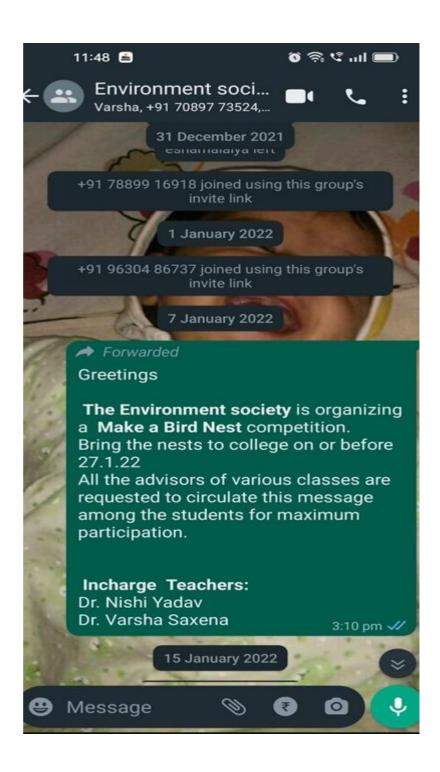

---------------------------------------------------------------------------------------------------------------------------|
| अपना<br>र्या धिम्म स्निमित होत दिनोंक स्म जनवी 2022<br>मधिमातमेरियामी जित होने वाली प्रतिमोगिता है।<br>"अन्तर्महाविधालमीन काल्पपाठ" के बार्ट में दाजाको<br>को सूपना प्रधान की गई।                             |
| प्रभावी अह्यापकः<br>१- अभिना ख्रिया सिंह- क्रिया<br>२- डॉ. अमीना निवारी - क्रिया                                                                                                                              |
|                                                                                                                                                                                                               |













**TRACK ID: MPCOGN11415**