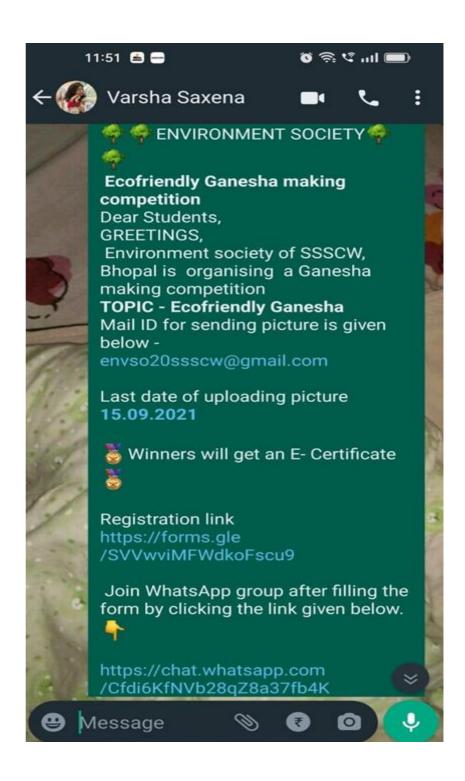

# \*"Fancy Dress Competition"\*

Dear Students,

We are happy to announce that the \*Dramatic society\* is going to conduct a \*"Fancy Dress Competition"\*.

# \*TOPIC\* :- \*भारतवर्ष की दीरांगनाएं\*

Kindly send a short clip of fancy dress (max duration - one minute) and your dressed picture on the gmail account given below

### \*dramaticsociety20@gmail.com\*

- Last date for Submission 10/10/2020
- All participants will get E-Certificate\*.
- Instructions should be followed as given below
- Those who want to participate should fill the Google form as per the given link.

https://docs.google.com/forms/d/e/1FAIpQLSdPEpAkxH 51vupz6xLQGvTSi3QkEAwEuR7g1vCcg8t0-2z6g/viewform?usp=sf\_link

After that join the WhatsApp group by clicking the link given below कृपया व्हाट्सएप युप को अवश्य ज्वाइन करें क्योंकि आगे की सारी इनफार्मेशन उसी पर मिलेगी•

https://chat.whatsapp.com/FvU9chYfBXKHCEq4jrSQMi

If you have any query kindly contact to...

- Dr. Shikha Mandloi -9406523570
- Dr. Anita Awasthy -9406511809

Thank you